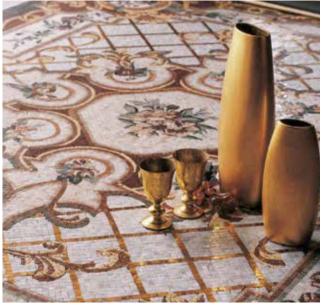

## artredefined

Rug collections, as the name suggests, draws inspiration from mosaic representing rugs. Floors originated in Greece and were decorated with art similar to painting as long as the mosaic floors did not replace them. The representative environments of the houses welcomed the most beautiful mosaics to be seen and admired also by the guests.