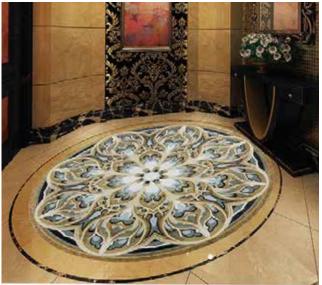

## artredefined

Rug collections, as the name suggests, draws inspiration from mosaic representing rugs. Floors originated in Greece and were decorated with art similar to painting as long as the mosaic floors did not replace them. The representative environments of the houses welcomed the most beautiful mosaics to be seen and admired also by the guests.